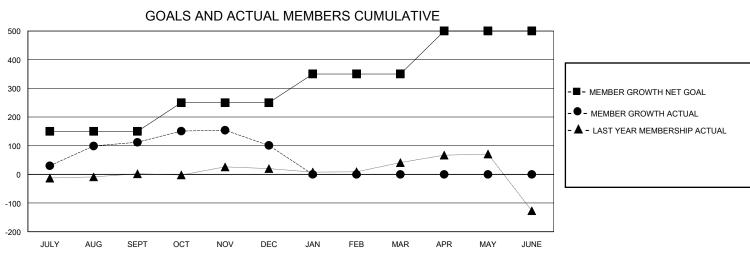

## District 321 E

GMT: LOCATION INDIA GMT CA

| Clubs                 |               |           |               | Members               |                       |                         |                                                    |  |
|-----------------------|---------------|-----------|---------------|-----------------------|-----------------------|-------------------------|----------------------------------------------------|--|
| RESULTS FOR 2023-2024 |               |           |               | RESULTS FOR 2023-2024 |                       |                         |                                                    |  |
| QUARTER               | NEW CLUB GOAL | NEW CLUBS | DROPPED CLUBS | QUARTER MEMB          | ER GROWTH NET<br>GOAL | MEMBER GROWTH<br>ACTUAL | DROPPED<br>MEMBERS ACTUAL<br>(including transfers) |  |
| JULY/AUG/SEPT         | 10            | 10        | 3             | JULY/AUG/SEPT         | 150                   | 270                     | 145                                                |  |
| OCT/NOV/DEC           | 0             | 0         | 1             | OCT/NOV/DEC           | 100                   | 110                     | 112                                                |  |
| JAN/FEB/MAR           | 1             | 0         | 0             | JAN/FEB/MAR           | 100                   | 0                       | 0                                                  |  |
| APR/MAY/JUNE          | 2             | 0         | 0             | APR/MAY/JUNE          | 150                   | 0                       | 0                                                  |  |