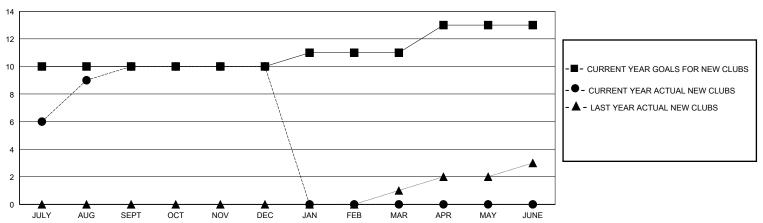

## District 321 E

GMT: LOCATION INDIA GMT CA

| Clubs                 |               |           |               | Members               |                       |                         |                                                    |  |
|-----------------------|---------------|-----------|---------------|-----------------------|-----------------------|-------------------------|----------------------------------------------------|--|
| RESULTS FOR 2023-2024 |               |           |               | RESULTS FOR 2023-2024 |                       |                         |                                                    |  |
| QUARTER               | NEW CLUB GOAL | NEW CLUBS | DROPPED CLUBS | QUARTER MEMB          | ER GROWTH NET<br>GOAL | MEMBER GROWTH<br>ACTUAL | DROPPED<br>MEMBERS ACTUAL<br>(including transfers) |  |
| JULY/AUG/SEPT         | 10            | 10        | 3             | JULY/AUG/SEPT         | 150                   | 270                     | 145                                                |  |
| OCT/NOV/DEC           | 0             | 0         | 1             | OCT/NOV/DEC           | 100                   | 110                     | 112                                                |  |
| JAN/FEB/MAR           | 1             | 0         | 0             | JAN/FEB/MAR           | 100                   | 0                       | 0                                                  |  |
| APR/MAY/JUNE          | 2             | 0         | 0             | APR/MAY/JUNE          | 150                   | 0                       | 0                                                  |  |